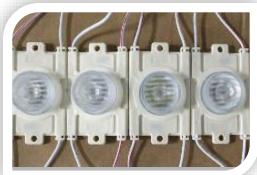

## Features:

- Flame-retardant engineered plastic housing
- Constant voltage driver stable performance, long lifetime, good brightness uniformity.
- IP65 rated
- Installed on edge of light box, back adhesive for preliminary fixing, screws for permanent fixing.
- Can be cut between each unit
- Max number in series 20 pieces
- Double-ended power supply allowed, increasing Max number in series to 40 pieces.