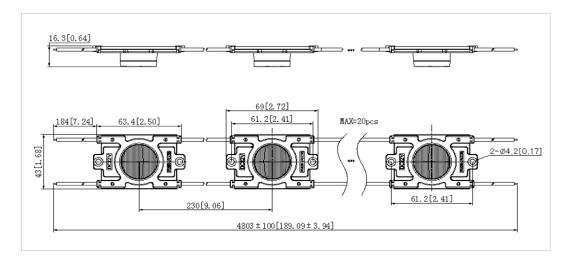

## Features:

- Flame-retardant engineered plastic housing
- Constant voltage driver stable performance, long lifetime, good brightness uniformity.
- IP65 rated
- Installed on edge of light box, back adhesive for preliminary fixing, screws for permanent fixing.
- Can be cut between each unit
- Max number in series 20 pieces
- Double-ended power supply allowed, increasing Max number in series to 40 pieces.

| Model Number           | 36-3535CW               |
|------------------------|-------------------------|
| LED power:             | 3.24W/piece             |
| Working Voltage:       | DC12V                   |
| Luminous flux:         | 280lm/piece             |
| Working Current:       | 270mA/piece             |
| Luminous efficiency:   | 87lm/w                  |
| Operating temperature: | -25°C ~ +60°C           |
| Color Temperature      | CW - Cool white: 7,000K |
| Color Index(CRI)       | Ra>70                   |
| Beam Angle:            | 10° x 40°               |
| IP Rating:             | IP65                    |
| Working Life           | 13,000 Hrs              |
| Dimensions:            | 64mm x 43mm x 16.5mm    |
| Net Weight             | 30grams/piece           |